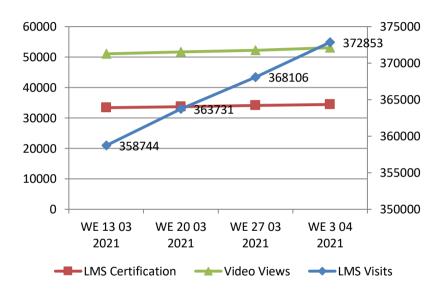

| 190    | 40    | 423   |  |

### **Non-MoU States Coverage**

| State Names   | #TRG  |        | #F     | Participant Count |        |       |       |  |
|---------------|-------|--------|--------|-------------------|--------|-------|-------|--|
|               | Buyer | Seller | #Event | Buyer             | Seller | Event | Total |  |
| Sikkim        | 0     | 0      | 0      | 0                 | 0      | 0     | 0     |  |
| Non-MoU Total | 0     | 0      | 0      | 0                 | 0      | 0     | 0     |  |

<sup>\*</sup>North East(Assam, Manipur, Arunachal Pradesh, Nagaland, Tripura, Meghalaya)

<sup>\*\*</sup> No Business Facilitator is deputed in the state. Training/Event is conducted as per request received from state.

## LMS Update



## LMS Usage Trend - 4 Week Summary



## LMS Weekly Status (Current vs. Previous week)

|                        | WE     | 03 04 20 | 021       | WE 27 03 2021 |        |           |  |
|------------------------|--------|----------|-----------|---------------|--------|-----------|--|
|                        | Buyer  | Seller   | Institute | Buyer         | Seller | Institute |  |
| Visits                 | 211587 | 83722    | 77544     | 210076        | 81691  | 76339     |  |
| Silver<br>Certificates | 12684  | 4377     | 2390      | 12635         | 4265   | 2355      |  |
| Gold<br>Certificates   | 10679  | 2542     | 1786      | 10647         | 2485   | 1751      |  |
| Video Views            | 30342  | 12970    | 9759      | 29946         | 12641  | 9681      |  |