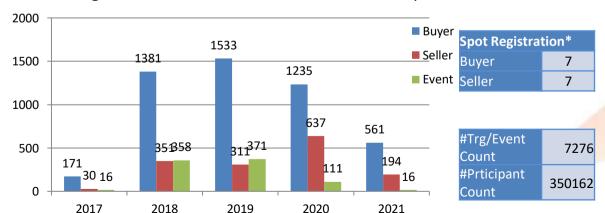

| -                 | -      | -     | -      | -     | 0     |
| Grand Total      | 9     | 5      | 1                 | 15     | 193   | 190    | 40    | 423   |

### Training sessions conducted in past 4 week

| 0                | <u> </u> |        |                       |  |  |  |
|------------------|----------|--------|-----------------------|--|--|--|
|                  | #TRG     | #Event | Total<br>Participants |  |  |  |
| WE 6 March 2021  | 58       | 2      | 1937                  |  |  |  |
| WE 13 March 2021 | 56       | 0      | 3522                  |  |  |  |
| WE 20 March 2021 | 66       | 2      | 4151                  |  |  |  |
| WE 27 March 2021 | 46       | 2      | 2314                  |  |  |  |

#### Training session Conducted from Nov 2017 to 3 April 2021



### Training/Event plan for next 4 week

| Planned Training/Event |   |  |  |  |  |  |  |
|------------------------|---|--|--|--|--|--|--|
| WE 5 April 2021        | 7 |  |  |  |  |  |  |
| WE 12 April 2021       | 2 |  |  |  |  |  |  |
| WE 19 April 2021       | 0 |  |  |  |  |  |  |
| WE 26 April 2021       | 0 |  |  |  |  |  |  |

<sup>\*</sup>As per data provided by business facilitators

## State Wise Coverage

# \*

### **MoU States Coverage**

| ivioo states coverage |       |        |        |                   |        |       |       |  |
|-----------------------|-------|--------|--------|-------------------|--------|-------|-------|--|
| State Names           | #TRG  |        | #Event | Participant Count |        |       |       |  |
| State Names           | Buyer | Seller |