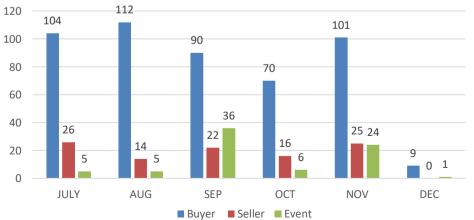

Training session Conducted from July 2022 to 03 Dec 2022

#### Training sessions conducted in past 4 week

|                | #TRG | #Event | Total<br>Participants |
|----------------|------|--------|-----------------------|
| WE 05 Nov 2022 | 32   | 11     | 2734                  |
| WE 12 Nov 2022 | 23   | 4      | 941                   |
| WE 19 Nov 2022 | 28   | 4      | 1441                  |
| WE 26 Nov 2022 | 37   | 3      | 2666                  |