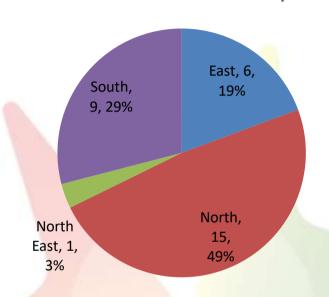

### State Wise Coverage

| Zone       | State Names      | #TRG  |        | # <b>F</b> | Participant Count |        |       |       |
|------------|------------------|-------|--------|------------|-------------------|--------|-------|-------|
| Zone       |                  | Buyer | Seller | #Event     | Buyer             | Seller | Event | Total |
| North      | Uttar Pradesh    | 4     | 1      | 2          | 332               | 50     | 95    | 477   |
| North      | Haryana          | 3     | 0      |            | 247               | 0      |       | 247   |
| North      | Uttarakhand      | 2     | 0      |            | 59                | 0      |       | 59    |
| West       | Maharashtra      | 2     | 0      |            | 37                | 0      |       | 37    |
| South      | Tamil Nadu       | 2     | 0      |            | 46                | 0      |       | 46    |
| South      | Karnataka        | 2     | 0      |            | 47                | 0      |       | 47    |
| South      | Kerala           | 2     | 1      |            | 147               | 85     |       | 232   |
| East       | West Bengal      | 1     | 0      | 1          | 17                | 0      | 170   | 187   |
| North      | Delhi            | 1     | 0      |            | 90                | 0      |       | 90    |
| North      | Punjab           | 1     | 0      |            | 35                | 0      |       | 35    |
| East       | Bihar            | 1     | 0      |            | 22                | 0      |       | 22    |
| North      | Madhya pradesh   | 1     | 0      |            | 26                | 0      |       | 26    |
| South      | Telangana        | 1     | 1      |            | 35                | 40     |       | 75    |
| East       | Odisha           | 0     | 1      |            | 0                 | 60     |       | 60    |
| East       | Chhattisgarh     |       |        | 2          |                   |        | 140   | 140   |
| North East | Sikkim           |       |        | 1          |                   |        | 54    | 54    |
| North      | Himachal Pradesh |       |        |            |                   |        |       | 0     |
| North      | Chandigarh       |       |        |            |                   |        |       | 0     |
| East       | Jharkhand        |       |        |            |                   |        |       | 0     |
| West       | Gujarat          |       |        |            |                   |        |       | 0     |
| South      | Andhra Pradesh   |       |        |            |                   |        |       | 0     |
| North      | Rajasthan        |       |        |            |                   |        |       | 0     |
| South      | Goa              |       |        |            |                   |        |       | 0     |
|            | Total            | 23    | 4      | 5          | 1140              | 235    | 405   | 1780  |

East North North East South

\*\* No Business Facilitator is deputed in the state. Training/Event is conducted as per request received from state. \*North East(Assam, Manipur, Arunachal Pradesh, Nagaland, Tripura, Meghalaya)