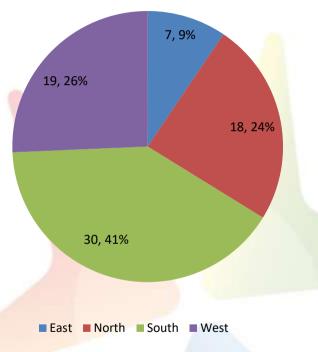

### State Wise Coverage

| Zone          | State Names      | #TRG  |        | #5     | Participant Count |        |       |       |
|---------------|------------------|-------|--------|--------|-------------------|--------|-------|-------|
| Zone          | State Names      | Buyer | Seller | #Event | Buyer             | Seller | Event | Total |
| South         | Telangana        | 8     | 4      | 1      | 585               | 210    | 50    | 845   |
| West          | Gujarat          | 7     | 1      | 4      | 250               | 24     | 300   | 574   |
| North         | Delhi            | 5     | 1      |        | 674               | 32     |       | 706   |
| South         | Karnataka        | 4     | 0      |        | 138               | 0      |       | 138   |
| South         | Kerala           | 4     | 1      |        | 314               | 22     |       | 336   |
| West          | Maharashtra      | 3     | 1      | 3      | 120               | 24     | 422   | 566   |
| South         | Andhra Pradesh   | 3     | 0      | 1      | 115               | 0      | 56    | 171   |
| East          | Bihar            | 3     | 1      |        | 276               | 120    |       | 396   |
| North         | Madhya pradesh   | 3     | 0      |        | 285               | 0      |       | 285   |
| South         | Goa              | 2     | 0      |        | 30                | 0      |       | 30    |
| North         | Uttar Pradesh    | 1     | 1      | 2      | 25                | 40     | 45    | 110   |
| North         | Uttarakhand      | 1     | 0      |        | 100               | 0      |       | 100   |
| North         | Punjab           | 1     | 0      |        | 70                | 0      |       | 70    |
| North         | Chandigarh       | 1     | 0      |        | 80                | 0      |       | 80    |
| North         | Haryana          | 1     | 1      |        | 82                | 20     |       | 102   |
| East          | Chhattisgarh     | 1     | 1      |        | 22                | 62     |       | 84    |
| South         | Tamil Nadu       | 1     | 1      |        | 15                | 29     |       | 44    |
| East          | West Bengal      |       |        | 1      |                   |        | 30    | 30    |
| North         | Himachal Pradesh |       |        |        |                   |        |       | 0     |
| East          | Odisha           |       |        |        |                   |        |       | 0     |
| East          | Jharkhand        |       |        |        |                   |        |       | 0     |
| North<br>East | North East       |       |        |        |                   |        |       | 0     |
| North         | Rajasthan        |       |        |        |                   |        |       | 0     |
|               | Mou Total        | 49    | 13     | 12     | 3181              | 583    | 903   | 4667  |