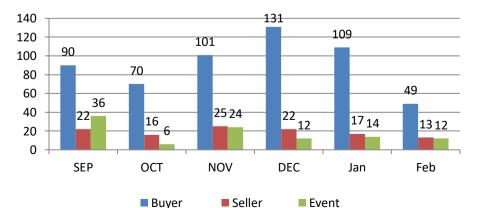

#### Training session for WE 04<sup>th</sup> Feb 2023

|                  | #TRG  |        |        |        | Participant Count |        |       |       |
|------------------|-------|--------|--------|--------|-------------------|--------|-------|-------|
|                  | Buyer | Seller | #Event | #Total | Buyer             | Seller | Event | Total |
| MoU Total        | 49    | 13     | 12     | 74     | 3,181             | 583    | 903   | 4,667 |
| Non-MoU<br>Total | -     | -      | -      | -      | -                 | -      | -     | -     |
| Grand<br>Total   | 49    | 13     | 12     | 74     | 3,181             | 583    | 903   | 4,667 |

#### Training session Conducted from Sep 2022 to 04 Feb 2023

Training sessions conducted in past 4 week

|                | #TRG | #Event | Total<br>Participants |
|----------------|------|--------|-----------------------|
| WE 07 Jan 2023 | 34   | 4      | 1873                  |
| WE 14 Jan 2023 | 26   | 4      | 1338                  |
| WE 21 Jan 2023 | 34   | 5      | 2815                  |
| WE 28 Jan 2023 | 32   | 1      | 2357                  |