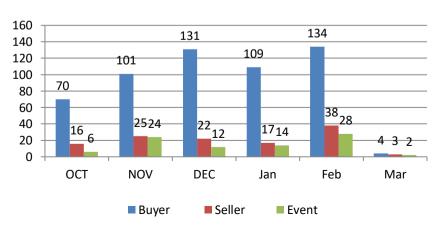

#### Training session Conducted from Aug 2022 to 04 Mar 2023

### Training sessions conducted in past 4 week

| <del>-</del>   |      |        |                       |
|----------------|------|--------|-----------------------|
|                | #TRG | #Event | Total<br>Participants |
| WE 04 Feb 2023 | 62   | 12     | 4667                  |
| WE 11 Feb 2023 | 24   | 2      | 1104                  |
| WE 18 Feb 2023 | 26   | -      | 1102                  |
| WE 25 Feb 2023 | 34   | 7      | 2203                  |