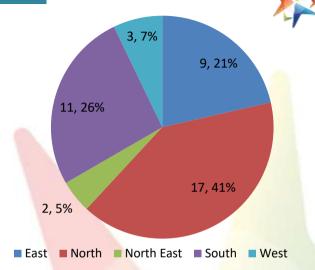

## State Wise Coverage

| Zana          | State Names           | #TRG  |        | #Event | Participant Count |        |       |       |
|---------------|-----------------------|-------|--------|--------|-------------------|--------|-------|-------|
| Zone          | State Names           | Buyer | Seller | #Event | Buyer             | Seller | Event | Total |
| South         | Kerala                | 5     | 0      |        | 173               | 0      |       | 173   |
| North         | Madhya pradesh        | 4     | 0      | 1      | 140               | 0      | 225   | 365   |
| North         | Delhi                 | 4     | 0      |        | 122               | 0      |       | 122   |
| North         | Punjab                | 2     | 1      | 1      | 56                | 28     | 100   | 184   |
| East          | West Bengal           | 2     | 2      | 1      | 130               | 70     | 80    | 280   |
| West          | Gujarat               | 2     | 0      |        | 73                | 0      |       | 73    |
| East          | Odisha                | 1     | 1      |        | 16                | 20     |       | 36    |
| East          | Jharkhand             | 1     | 1      |        | 12                | 19     |       | 31    |
| North<br>East | North East            | 1     | 0      |        | 35                | 0      |       | 35    |
| South         | Goa                   | 1     | 0      |        | 13                | 0      |       | 13    |
| South         | Tamil Nadu            | 0     | 1      | 3      | 0                 | 23     | 540   | 563   |
| North         | Himachal Pradesh      | 0     | 1      |        | 0                 | 30     |       | 30    |
| North         | Haryana               | 0     | 1      |        | 0                 | 60     |       | 60    |
| West          | Maharashtra           | 0     | 1      |        | 0                 | 39     |       | 39    |
| North         | Uttar Pradesh         |       |        | 2      |                   |        | 160   | 160   |
| South         | Telangana             |       |        | 1      |                   |        | 100   | 100   |
| North         | Uttarakhand           |       |        |        |                   |        |       | 0     |
| North         | Chandigarh            |       |        |        |                   |        |       | 0     |
| East          | Bihar                 |       |        |        |                   |        |       | 0     |
| East          | Chhattisgarh          |       |        |        |                   |        |       | 0     |
| South         | Karnataka             |       |        |        |                   |        |       | 0     |
| North         | Rajasthan             |       |        |        |                   |        |       | 0     |
| North         | North Jammu & Kashmir |       |        |        |                   |        |       | 0     |
|               | Mou Total             | 23    | 9      | 9      | 770               | 289    | 1205  | 2264  |