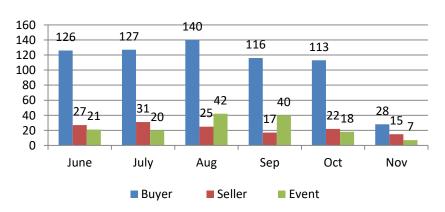

#### Training session Conducted from June2023 to 04 Nov 2023

### Training sessions conducted in past 4 week

|                | #TRG | #Event | Total<br>Participants |
|----------------|------|--------|-----------------------|
| WE 07 Oct 2023 | 33   | 3      | 1642                  |
| WE 14 Oct 2023 | 32   | 2      | 1305                  |
| WE 21 Oct 2023 | 41   | 10     | 3086                  |
| WE 28 Oct 2023 | 43   | 7      | 3046                  |

#### Training session for WE 04th Nov 2023

|                    | #TRG  |        |        |        | Participant Count |        |       |       |
|--------------------|-------|--------|--------|--------|-------------------|--------|-------|-------|
|                    | Buyer | Seller | #Event | #Total | Buyer             | Seller | Event | Total |
| MoU Total          | 28    | 15     | 7      | 50     | 1,335             | 956    | 755   | 3,046 |
| Non-MoU<br>Total   | -     | -      | -      | -      | -                 | -      | -     | -     |
| <b>Grand Total</b> | 28    | 15     | 7      | 50     | 1,335             | 956    | 755   | 3,046 |