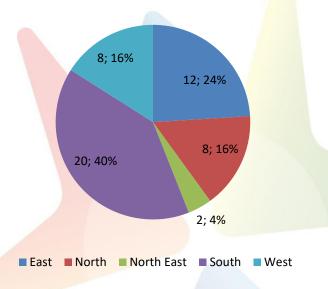

## State Wise Coverage

| Zone State Names |                  | #TRG  |        | #Event  | Participant Count |        |       |       |
|------------------|------------------|-------|--------|---------|-------------------|--------|-------|-------|
| Zone             | State Names      | Buyer | Seller | #Evelit | Buyer             | Seller | Event | Total |
| West             | Maharashtra      | 4     | 0      |         | 361               | 0      |       | 361   |
| South            | Goa              | 4     | 5      |         | 60                | 263    |       | 323   |
| West             | Gujarat          | 3     | 1      |         | 64                | 49     |       | 113   |
| North            | Delhi            | 2     | 0      | 1       | 95                | 0      | 120   | 215   |
| North            | Uttar Pradesh    | 2     | 0      |         | 42                | 0      |       | 42    |
| North            | Madhya pradesh   | 2     | 0      |         | 110               | 0      |       | 110   |
| South            | Tamil Nadu       | 2     | 0      | 1       | 45                | 0      | 80    | 125   |
| South            | Telangana        | 2     | 1      |         | 225               | 60     |       | 285   |
| North            |                  |       |        |         |                   |        |       |       |
| East             | North East       | 2     | 0      |         | 166               | 0      |       | 166   |
| North            | Chandigarh       | 1     | 0      |         | 50                | 0      |       | 50    |
| East             | Odisha           | 1     | 1      |         | 11                | 50     |       | 61    |
| East             | Chhattisgarh     | 1     | 3      | 2       | 1                 | 190    | 55    | 246   |
| South            | Karnataka        | 1     | 0      | 1       | 40                | 0      | 400   | 440   |
| South            | Kerala           | 1     | 0      | 2       | 65                | 0      | 100   | 165   |
| East             | Bihar            | 0     | 1      |         | 0                 | 250    |       | 250   |
| East             | Jharkhand        | 0     | 1      |         | 0                 | 80     |       | 80    |
| East             | West Bengal      | 0     | 2      |         | 0                 | 14     |       | 14    |
| North            | Himachal Pradesh |       |        |         |                   |        |       | 0     |
| North            | Uttarakhand      |       |        |         |                   |        |       | 0     |
| North            | Punjab           |       |        |         |                   |        |       | 0     |
| North            | Haryana          |       |        |         |                   |        |       | 0     |
| South            | Andhra Pradesh   |       |        |         |                   |        |       | 0     |
| North            | Rajasthan        |       |        |         |                   |        |       | 0     |
|                  | Mou Total        | 28    | 15     | 7       | 1335              | 956    | 755   | 3046  |