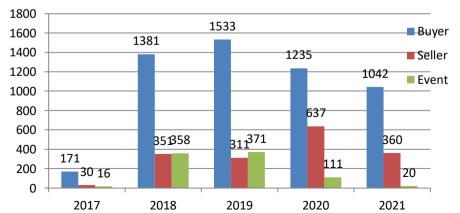

### Training sessions conducted in past 4 week

|                               | #TRG | #Event | Total<br>Participants |
|-------------------------------|------|--------|-----------------------|
| WE 10 <sup>th</sup> July 2021 | 50   | 0      | 2480                  |
| WE 17 <sup>th</sup> July 2021 | 43   | 1      | 2111                  |
| WE 24 <sup>th</sup> July 2021 | 44   | 0      | 2733                  |
| WE 31 July 2021               | 44   | 0      | 3483                  |