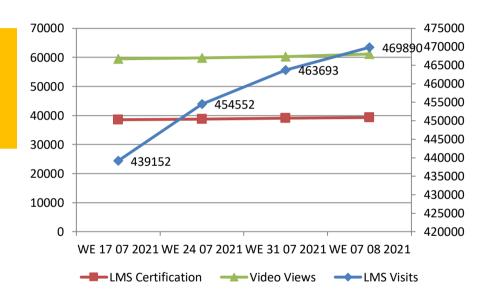

### LMS Usage Trend - 4 Week Summary

### LMS Weekly Status (Current vs. Previous week)

|                        | W      | /E 07 08 20 | 21        | WE 31 07 2021 |        |           |  |
|------------------------|--------|-------------|-----------|---------------|--------|-----------|--|
|                        | Buyer  | Seller      | Institute | Buyer         | Seller | Institute |  |
| Visits                 | 242459 | 136835      | 90596     | 241280        | 131874 | 90539     |  |
| Silver<br>Certificates | 13748  | 5827        | 2605      | 13701         | 5715   | 2605      |  |
| Gold<br>Certificates   | 11532  | 3693        | 1942      | 11501         | 3622   | 1942      |  |
| Video Views            | 34584  | 16185       | 10332     | 34295         | 15649  | 10332     |  |