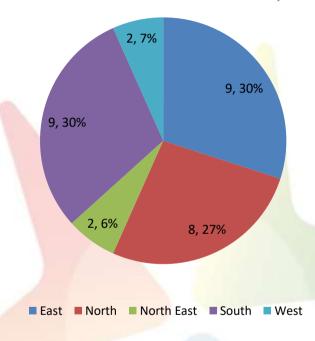

# State Wise Coverage

|     | . 1 |   |
|-----|-----|---|
|     | d   | - |
| - 2 | 2   |   |
| 300 | -   |   |

| Zone State Names |                  | #TRG  |        | #Event  |       | Participa | nt Count |       |
|------------------|------------------|-------|--------|---------|-------|-----------|----------|-------|
| Zone             | State Names      | Buyer | Seller | #Evelit | Buyer | Seller    | Event    | Total |
| North            | Delhi            | 4     | 0      |         | 103   | 0         |          | 103   |
| East             | West Bengal      | 3     | 0      | 1       | 222   | 0         | 90       | 312   |
| South            | Karnataka        | 3     | 0      |         | 90    | 0         |          | 90    |
| North            | Haryana          | 2     | 0      |         | 100   | 0         |          | 100   |
| North            | Uttar Pradesh    | 2     | 0      |         | 56    | 0         |          | 56    |
| East             | Odisha           | 2     | 0      |         | 35    | 0         |          | 35    |
| East             | Chhattisgarh     | 2     | 0      |         | 107   | 0         |          | 107   |
| East             | Jharkhand        | 1     | 0      |         | 13    | 0         |          | 13    |
| West             | Maharashtra      | 1     | 0      | 1       | 32    | 0         | 59       | 91    |
| South            | Tamil Nadu       | 1     | 0      |         | 85    | 0         |          | 85    |
| North<br>East    | North East       | 1     | 0      | 1       | 24    | 0         | 50       | 74    |
| South            | Kerala           | 1     | 2      |         | 64    | 128       |          | 192   |
| South            | Goa              | 1     | 0      | 1       | 30    | 0         | 50       | 80    |
| North            | Himachal Pradesh |       |        |         |       |           |          | 0     |
| North            | Uttarakhand      |       |        |         |       |           |          | 0     |
| North            | Punjab           |       |        |         |       |           |          | 0     |
| North            | Chandigarh       |       |        |         |       |           |          | 0     |
| East             | Bihar            |       |        |         |       |           |          | 0     |
| North            | Madhya pradesh   |       |        |         |       |           |          | 0     |
| West             | Gujarat          |       |        |         |       |           |          | 0     |
| South            | Andhra Pradesh   |       |        |         |       |           |          | 0     |
| North            | Rajasthan        |       |        |         |       |           |          | 0     |
| North            | Jammu & Kashmir  |       |        |         |       |           |          | 0     |
|                  | Mou Total        | 24    | 2      | 4       | 961   | 128       | 249      | 1338  |