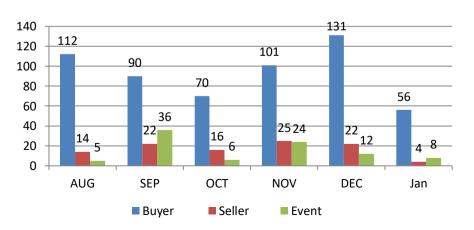

*Weekly Training Report**

09th Jan to 14th Jan 2023











# Training Session Update



#### Training session for WE 14th Jan 2023

|                  | #TRG  |        |        | Participant Count |       |        |       |       |
|------------------|-------|--------|--------|-------------------|-------|--------|-------|-------|
|                  | Buyer | Seller | #Event | #Total            | Buyer | Seller | Event | Total |
| MoU Total        | 24    | 2      | 4      | 30                | 961   | 128    | 249   | 1,338 |
| Non-MoU<br>Total | -     | -      | -      | -                 | -     | -      | -     | -     |
| Grand<br>Total   | 24    | 2      | 4      | 30                | 961   | 128    | 249   | 1,338 |

#### Training session Conducted from Aug 2022 to 14 Jan 2023



## Training sessions conducted in past 4 week

| •              |      | •      |                       |
|----------------|------|--------|-----------------------|
|                | #TRG | #Event | Total<br>Participants |
| WE 17 Dec 2022 | 53   | 6      | 3230                  |
| WE 24 Dec 2022 | 32   | 3      | 1817                  |
| WE 31 Dec 2022 | 36   | 1      | 1566                  |
| WE 07 Jan 2023 | 34   | 4      | 1873                  |

#### Special Drives for SHG/Weavers/Artisans/ODOP/MSE

| Special Training/Event |   |  |  |  |
|------------------------|---|--|--|--|
| SHG                    | - |  |  |  |
| Artisans/Weavers       | 1 |  |  |  |
| MSE                    | - |  |  |  |
| ODOP                   | - |  |  |  |

| #Trg/Event Count  | 10187  |
|---------