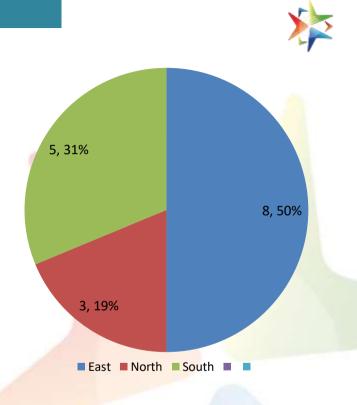

### State Wise Coverage

| 7                | Chata Namas      | #TRG  |        | #Event | Participant Count |        |       |       |
|------------------|------------------|-------|--------|--------|-------------------|--------|-------|-------|
| Zone State Names |                  | Buyer | Seller |        | Buyer             | Seller | Event | Total |
| East             | Bihar            | 3     | 0      |        | 132               | 0      |       | 132   |
| East             | Odisha           | 3     | 0      |        | 183               | 0      |       | 183   |
| South            | Karnataka        | 3     | 0      |        | 60                | 0      |       | 60    |
| North            | Delhi            | 1     | 2      |        | 40                | 35     |       | 75    |
| East             | Chhattisgarh     | 1     | 0      | 1      | 18                | 0      | 70    | 88    |
| South            | Kerala           | 1     | 1      |        | 123               | 70     |       | 193   |
| North            | Himachal Pradesh |       |        |        |                   |        |       | 0     |
| North            | Uttarakhand      |       |        |        |                   |        |       | 0     |
| North            | Punjab           |       |        |        |                   |        |       | 0     |
| North            | Chandigarh       |       |        |        |                   |        |       | 0     |
| North            | Haryana          |       |        |        |                   |        |       | 0     |
| North            | Uttar Pradesh    |       |        |        |                   |        |       | 0     |
| East             | Jharkhand        |       |        |        |                   |        |       | 0     |
| North            | Madhya pradesh   |       |        |        |                   |        |       | 0     |
| West             | Gujarat          |       |        |        |                   |        |       | 0     |
| West             | Maharashtra      |       |        |        |                   |        |       | 0     |
| South            | Tamil Nadu       |       |        |        |                   |        |       | 0     |
| South            | Telangana        |       |        |        |                   |        |       | 0     |
| East             | West Bengal      |       |        |        |                   |        |       | 0     |
| South            | Andhra Pradesh   |       |        |        |                   |        |       | 0     |
| South            | Puducherry       |       |        |        |                   |        |       | 0     |
| North<br>East    | North East       |       |        |        |                   |        |       | 0     |
| North            | Rajasthan        |       |        |        |                   |        |       | 0     |
|                  | Mou Total        | 12    | 3      | 1      | 556               | 105    | 70    | 731   |