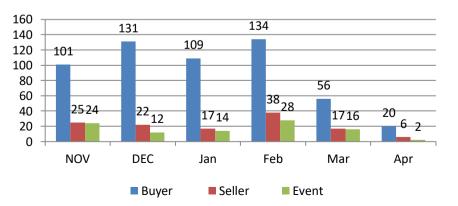

#### Training sessions conducted in past 4 week

|                | #TRG | #Event | Total<br>Participants |
|----------------|------|--------|-----------------------|
| WE 18 Mar 2023 | 34   | 6      | 1880                  |
| WE 25 Mar 2023 | 9    | 1      | 594                   |
| WE 01 Apr 2023 | 10   | -      | 320                   |
| WE 08 Apr 2023 | 11   | 1      | 535                   |