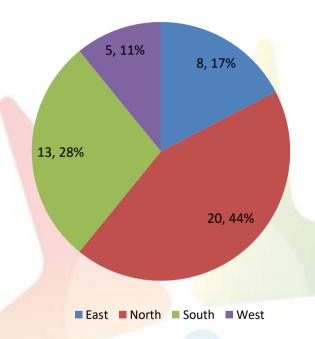

# State Wise Coverage

| State Names |                  | #TRG |        | #F     | Participant Count |        |       |       |
|-------------|------------------|------|--------|--------|-------------------|--------|-------|-------|
| Zone        | Zone State Names |      | Seller | #Event | Buyer             | Seller | Event | Total |
| North       | Uttarakhand      | 4    | 1      |        | 398               | 45     |       | 443   |
| North       | Delhi            | 3    | 0      |        | 90                | 0      |       | 90    |
| East        | Bihar            | 3    | 0      |        | 114               | 0      |       | 114   |
| South       | Tamil Nadu       | 3    | 0      |        | 190               | 0      |       | 190   |
| East        | West Bengal      | 3    | 0      |        | 62                | 0      |       | 62    |
| South       | Karnataka        | 3    | 0      | 1      | 125               | 0      | 80    | 205   |
| North       | Madhya pradesh   | 2    | 0      |        | 75                | 0      |       | 75    |
| West        | Gujarat          | 2    | 0      |        | 35                | 0      |       | 35    |
| West        | Maharashtra      | 2    | 0      | 1      | 86                | 0      | 45    | 131   |
| South       | Kerala           | 2    | 2      |        | 56                | 225    |       | 281   |
| North       | Rajasthan        | 2    | 0      |        | 160               | 0      |       | 160   |
| North       | Punjab           | 1    | 0      |        | 316               | 0      |       | 316   |
| North       | Chandigarh       | 1    | 0      |        | 40                | 0      |       | 40    |
| North       | Uttar Pradesh    | 1    | 0      | 5      | 70                | 0      | 378   | 448   |
| East        | Odisha           | 1    | 0      |        | 19                | 0      |       | 19    |
| South       | Goa              | 1    | 1      |        | 15                | 38     |       | 53    |
| East        | Jharkhand        | 0    | 1      |        | 0                 | 45     |       | 45    |
| North       | Himachal Pradesh |      |        |        |                   |        |       | 0     |
| North       | Haryana          |      |        |        |                   |        |       | 0     |
| East        | Chhattisgarh     |      |        |        |                   |        |       | 0     |
| South       | Telangana        |      |        |        |                   |        |       | 0     |
| North       |                  |      |        |        |                   |        |       |       |
| East        | North East       |      |        |        |                   |        |       | 0     |
| North       | Ladakh           |      |        |        |                   |        |       | 0     |
|             | Mou Total        | 34   | 5      | 7      | 1851              | 353    | 503   | 2707  |