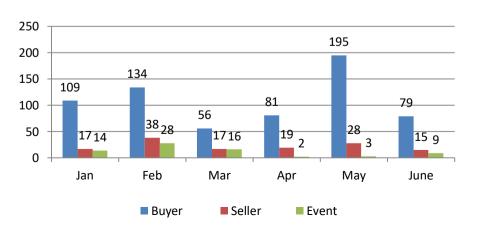

ng Report**

12th June to 17th June 2023











# Training Session Update



#### **Training session for WE 17th June 2023**

|                  | #TRG  |        |        |        | Participant Count |        |       |       |
|------------------|-------|--------|--------|--------|-------------------|--------|-------|-------|
|                  | Buyer | Seller | #Event | #Total | Buyer             | Seller | Event | Total |
| MoU Total        | 34    | 5      | 7      | 46     | 1,851             | 353    | 503   | 2,707 |
| Non-MoU<br>Total | -     | -      | -      | -      | -                 | -      | -     | -     |
| Grand<br>Total   | 34    | 5      | 7      | 46     | 1,851             | 353    | 503   | 2,707 |

#### Training session Conducted from Jan 2023 to 17 June 2023



## Training sessions conducted in past 4 week

|                 | #TRG | #Event | Total<br>Participants |
|-----------------|------|--------|-----------------------|
| WE 20 May 2023  | 76   |        | 3375                  |
| WE 27 May 2023  | 44   | 2      | 3051                  |
| WE 03 June 2023 | 53   | -      | 2223                  |
| WE 10 June 2023 | 42   | 2      | 1734                  |

#### Special Drives for SHG/Weavers/Artisans/ODOP/MSE

| Special Training/Event |   |  |  |  |
|------------------------|---|--|--|--|
| SHG                    | - |  |  |  |
| Artisans/Weavers       | - |  |  |  |
| MSE                    | 2 |  |  |  |
| ODOP                   | - |  |  |  |

| #Trg/Event Count  | 10979  |
|-------------------|--------|
| #Prticipant Count | 560677 |