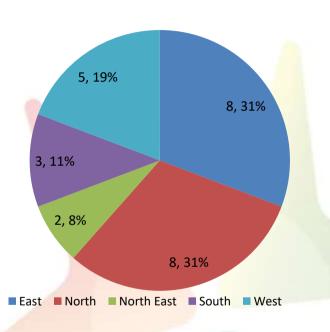

# State Wise Coverage

| _ | 8 |
|---|---|
| V |   |
|   |   |
|   |   |

| Zone State Names |                  | #TRG  |        | #Event | Participant Count |        |       |       |
|------------------|------------------|-------|--------|--------|-------------------|--------|-------|-------|
| Zone             | State Names      | Buyer | Seller | #Event | Buyer             | Seller | Event | Total |
| North            | Rajasthan        | 4     | 0      |        | 95                | 0      |       | 95    |
| West             | Maharashtra      | 3     | 2      |        | 168               | 156    |       | 324   |
| North            | Uttarakhand      | 2     | 0      |        | 28                | 0      |       | 28    |
| East             | Jharkhand        | 2     | 1      |        | 86                | 34     |       | 120   |
| East             | Chhattisgarh     | 2     | 0      |        | 93                | 0      |       | 93    |
| North<br>East    | North East       | 2     | 0      |        | 30                | 0      |       | 30    |
| North            | Delhi            | 1     | 0      |        | 100               | 0      |       | 100   |
| South            | Tamil Nadu       | 1     | 0      |        | 48                | 0      |       | 48    |
| South            | Telangana        | 1     | 0      |        | 35                | 0      |       | 35    |
| North            | Haryana          | 0     | 1      |        | 0                 | 26     |       | 26    |
| East             | Odisha           | 0     | 3      |        | 0                 | 179    |       | 179   |
| South            | Goa              | 0     | 1      |        | 0                 | 24     |       | 24    |
| North            | Himachal Pradesh |       |        |        |                   |        |       | 0     |
| North            | Punjab           |       |        |        |                   |        |       | 0     |
| North            | Chandigarh       |       |        |        |                   |        |       | 0     |
| North            | Uttar Pradesh    |       |        |        |                   |        |       | 0     |
| East             | Bihar            |       |        |        |                   |        |       | 0     |
| North            | Madhya pradesh   |       |        |        |                   |        |       | 0     |
| West             | Gujarat          |       |        |        |                   |        |       | 0     |
| East             | West Bengal      |       |        |        |                   |        |       | 0     |
| South            | Karnataka        |       |        |        |                   |        |       | 0     |
| South            | Kerala           |       |        |        |                   |        |       | 0     |
| North            | Jammu & Kashmir  |       |        |        |                   |        |       | 0     |
|                  | Mou Total        | 18    | 8      | 0      | 683               | 419    | 0     | 1102  |

<sup>\*\*</sup> No Business Facilitator is deputed in the state. Training/Event is conducted as per request received from state.

<sup>\*</sup>Nor<mark>th Eas</mark>t(Assam, Manipur, Arunachal Pradesh, Nagaland, Tripura, Meghalaya)