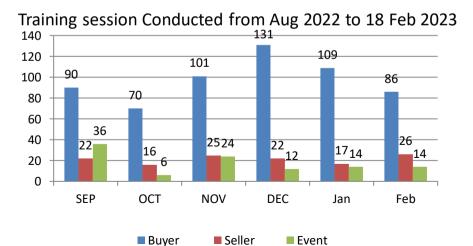

# Training Session Update

#### Training session for WE 18th Feb 2023

|                  | #TRG  |        |        |        | Participant Count |        |       |       |
|------------------|-------|--------|--------|--------|-------------------|--------|-------|-------|
|                  | Buyer | Seller | #Event | #Total | Buyer             | Seller | Event | Total |
| MoU Total        | 18    | 8      | -      | 26     | 683               | 419    | -     | 1,102 |
| Non-MoU<br>Total | -     | -      | -      | -      | -                 | -      | -     | -     |
| Grand<br>Total   | 18    | 8      | -      | 26     | 683               | 419    | -     | 1,102 |

### Training sessions conducted in past 4 week

| •              |      | -      |                       |
|----------------|------|--------|-----------------------|
|                | #TRG | #Event | Total<br>Participants |
| WE 21 Jan 2023 | 34   | 5      | 2815                  |
| WE 28 Jan 2023 | 32   | 1      | 2357                  |
| WE 04 Feb 2023 | 62   | 12     | 4667                  |
| WE 11 Feb 2023 | 24   | 2      | 1104                  |