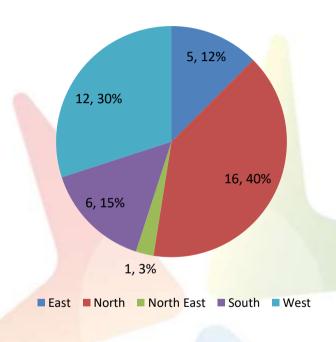

## State Wise Coverage

| Zone          | State Names      | #TRG  |        | #F     | Participant Count |        |       |       |
|---------------|------------------|-------|--------|--------|-------------------|--------|-------|-------|
| Zone          | State Names      | Buyer | Seller | #Event | Buyer             | Seller | Event | Total |
| West          | Maharashtra      | 8     | 1      | 3      | 309               | 102    | 100   | 511   |
| North         | Delhi            | 6     | 3      |        | 185               | 74     |       | 259   |
| East          | West Bengal      | 3     | 0      |        | 95                | 0      |       | 95    |
| North         | Haryana          | 2     | 1      |        | 60                | 45     |       | 105   |
| South         | Goa              | 2     | 1      |        | 90                | 26     |       | 116   |
| North         | Uttarakhand      | 1     | 0      |        | 24                | 0      |       | 24    |
| North         | Chandigarh       | 1     | 0      |        | 32                | 0      |       | 32    |
| South         | Tamil Nadu       | 1     | 0      |        | 22                | 0      |       | 22    |
| North<br>East | North East       | 1     | 0      |        | 28                | 0      |       | 28    |
| South         | Karnataka        | 1     | 0      |        | 22                | 0      |       | 22    |
| South         | Kerala           | 1     | 0      |        | 35                | 0      |       | 35    |
| East          | Odisha           | 0     | 1      |        | 0                 | 31     |       | 31    |
| North         | Uttar Pradesh    |       |        | 1      |                   |        | 200   | 200   |
| East          | Chhattisgarh     |       |        | 1      |                   |        | 100   | 100   |
| North         | Rajasthan        |       |        | 1      |                   |        | 300   | 300   |
| North         | Himachal Pradesh |       |        |        |                   |        |       | 0     |
| North         | Punjab           |       |        |        |                   |        |       | 0     |
| East          | Bihar            |       |        |        |                   |        |       | 0     |
| East          | Jharkhand        |       |        |        |                   |        |       | 0     |
| North         | Madhya pradesh   |       |        |        |                   |        |       | 0     |
| West          | Gujarat          |       |        |        |                   |        |       | 0     |
| South         | Telangana        |       |        |        |                   |        |       | 0     |
| South         | Andhra Pradesh   |       |        |        |                   |        |       | 0     |
|               | Mou Total        | 27    | 7      | 6      | 902               | 278    | 700   | 1880  |