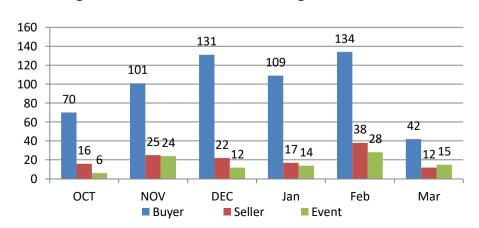

### **Training sessions conducted in past 4 week**

| _              |      | -      |                       |
|----------------|------|--------|-----------------------|
|                | #TRG | #Event | Total<br>Participants |
| WE 18 Feb 2023 | 26   | -      | 1102                  |
| WE 25 Feb 2023 | 34   | 7      | 2203                  |
| WE 04 Mar 2023 | 33   | 9      | 2319                  |
| WE 11 Mar 2023 | 13   | 7      | 1319                  |