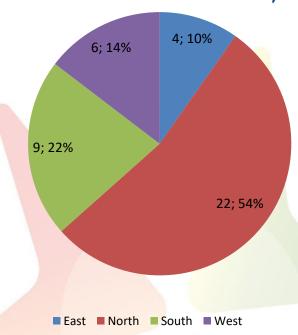

## State Wise Coverage

| 5 |
|---|
|   |

| Zama Chata Nas |                  | #TRG  |        | #F     | Participant Count |        |       |       |
|----------------|------------------|-------|--------|--------|-------------------|--------|-------|-------|
| Zone           | State Names      | Buyer | Seller | #Event | Buyer             | Seller | Event | Total |
| North          | Uttar Pradesh    | 5     | 0      | 8      | 260               | 0      | 270   | 530   |
| North          | Himachal Pradesh | 3     | 0      |        | 123               | 0      |       | 123   |
| South          | Tamil Nadu       | 3     | 0      |        | 130               | 0      |       | 130   |
| South          | Goa              | 3     | 2      |        | 125               | 55     |       | 180   |
| West           | Maharashtra      | 2     | 0      |        | 30                | 0      |       | 30    |
| North          | Uttarakhand      | 1     | 0      |        | 20                | 0      |       | 20    |
| North          | Chandigarh       | 1     | 0      |        | 14                | 0      |       | 14    |
| East           | Odisha           | 1     | 0      |        | 17                | 0      |       | 17    |
| West           | Gujarat          | 1     | 0      | 3      | 12                | 0      | 161   | 173   |
| East           | West Bengal      | 1     | 1      |        | 400               | 32     |       | 432   |
| South          | Karnataka        | 1     | 0      |        | 48                | 0      |       | 48    |
| North          | Punjab           | 0     | 4      |        | 0                 | 253    |       | 253   |
| East           | Chhattisgarh     | 0     | 1      |        | 0                 | 30     |       | 30    |
| North          | Delhi            |       |        |        |                   |        |       | 0     |
| North          | Haryana          |       |        |        |                   |        |       | 0     |
| East           | Bihar            |       |        |        |                   |        |       | 0     |
| East           | Jharkhand        |       |        |        |                   |        |       | 0     |
| North          | Madhya pradesh   |       |        |        |                   |        |       | 0     |
| South          | Telangana        |       |        |        |                   |        |       | 0     |
| South          | Andhra Pradesh   |       |        |        |                   |        |       | 0     |
| North<br>East  | North East       |       |        |        |                   |        |       | 0     |
| South          | Kerala           |       |        |        |                   |        |       | 0     |
| North          | Rajasthan        |       |        |        |                   |        |       | 0     |
|                | Mou Total        | 22    | 8      | 11     | 1179              | 370    | 431   | 1980  |