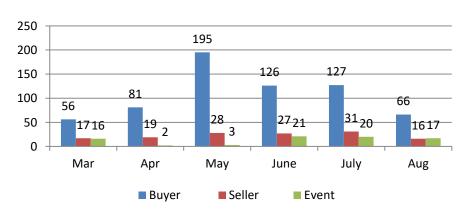

#### Training session Conducted from Mar 2023 to 19 Aug 2023

### Training sessions conducted in past 4 week

|                 | #TRG | #Event | Total<br>Participants |
|-----------------|------|--------|-----------------------|
| WE 22 July 2023 | 31   | 7      | 2400                  |
| WE 29 July 2023 | 37   | 2      | 1860                  |
| WE 05 Aug 2023  | 22   | 6      | 1019                  |
| WE 12 Aug 2023  | 37   | 2      | 2040                  |