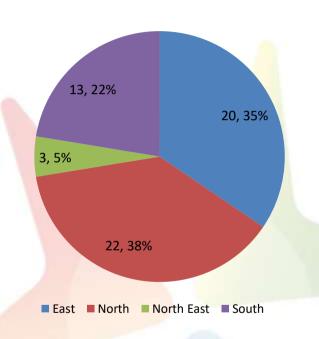

## State Wise Coverage

|      | à. |
|------|----|
| V    | -  |
| - 30 |    |
| -    |    |

|               | Chata Names      | #TRG  |        | #Event | Participant Count |        |       |       |
|---------------|------------------|-------|--------|--------|-------------------|--------|-------|-------|
| Zone          | State Names      | Buyer | Seller | #Event | Buyer             | Seller | Event | Total |
| West          | Gujarat          | 14    | 2      |        | 271               | 85     |       | 356   |
| East          | Bihar            | 11    | 0      |        | 495               | 0      |       | 495   |
| North         | Delhi            | 7     | 1      |        | 154               | 25     |       | 179   |
| North         | Madhya pradesh   | 7     | 0      |        | 573               | 0      |       | 573   |
| South         | Karnataka        | 4     | 0      |        | 93                | 0      |       | 93    |
| North         | Uttar Pradesh    | 3     | 1      |        | 165               | 1      |       | 166   |
| East          | Odisha           | 3     | 1      |        | 71                | 6      |       | 77    |
| North         | Haryana          | 2     | 0      |        | 45                | 0      |       | 45    |
| East          | Chhattisgarh     | 2     | 0      |        | 49                | 0      |       | 49    |
| West          | Maharashtra      | 2     | 0      |        | 57                | 0      |       | 57    |
| East          | West Bengal      | 2     | 0      |        | 575               | 0      |       | 575   |
| South         | Andhra Pradesh   | 2     | 0      |        | 70                | 0      |       | 70    |
| South         | Kerala           | 2     | 1      |        | 290               | 24     |       | 314   |
| North         | Chandigarh       | 1     | 0      |        | 50                | 0      |       | 50    |
| East          | Jharkhand        | 1     | 0      |        | 12                | 0      |       | 12    |
| South         | Tamil Nadu       | 1     | 2      |        | 60                | 62     |       | 122   |
| North<br>East | North East       | 1     | 2      |        | 55                | 73     |       | 128   |
| South         | Goa              | 1     | 0      |        | 14                | 0      |       | 14    |
| North         | Himachal Pradesh |       |        |        |                   |        |       | 0     |
| North         | Uttarakhand      |       |        |        |                   |        |       | 0     |
| North         | Punjab           |       |        |        |                   |        |       | 0     |
| South         | Telangana        |       |        |        |                   |        |       | 0     |
| North         | Rajasthan        |       |        |        |                   |        |       | 0     |
|               | Mou Total        | 66    | 10     | 0      | 3099              | 276    | 0     | 3375  |