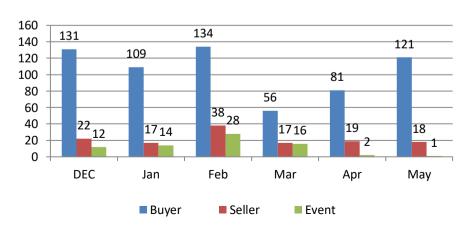

5<sup>th</sup> May to 20<sup>th</sup> May 2023











# Training Session Update



#### Training session for WE 20th May 2023

|                  | #TRG  |        |        |        | Participant Count |        |       |       |
|------------------|-------|--------|--------|--------|-------------------|--------|-------|-------|
|                  | Buyer | Seller | #Event | #Total | Buyer             | Seller | Event | Total |
| MoU Total        | 66    | 10     | -      | 76     | 3,099             | 276    | -     | 3,375 |
| Non-MoU<br>Total | -     | -      | -      | -      | -                 | -      | -     | -     |
| Grand Total      | 66    | 10     | -      | 76     | 3,099             | 276    | -     | 3,375 |

#### Training session Conducted from Dec 2022 to 20 May 2023



### Training sessions conducted in past 4 week

| •              |      | -      |                       |
|----------------|------|--------|-----------------------|
|                | #TRG | #Event | Total<br>Participants |
| WE 22 Apr 2023 | 31   |        | 1595                  |
| WE 29 Apr 2023 | 42   |        | 3208                  |
| WE 06 May 2023 | 25   | 1      | 1243                  |
| WE 13 May 2023 | 38   |        | 1991                  |

#### Special Drives for SHG/Weavers/Artisans/ODOP/MSE

| Special Training/Event |   |  |  |  |
|------------------------|---|--|--|--|
| SHG                    | 1 |  |  |  |
| Artisans/Weavers       | - |  |  |  |
| MSE                    | 1 |  |  |  |
| ODOP                   | - |  |  |  |

| 10790  | #Trg/Event Count  |
|--------