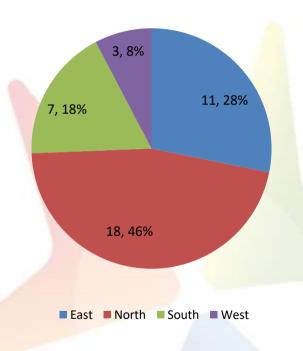

## State Wise Coverage

|     | _ | à.  |   |
|-----|---|-----|---|
|     |   | 100 |   |
| _ ] |   |     | > |
| 1   | _ | ~   |   |
|     |   | ,   |   |

| _             | #TRG             |       | ,, Particip |        |       | ant Count |       |       |
|---------------|------------------|-------|-------------|--------|-------|-----------|-------|-------|
| Zone          | State Names      | Buyer | Seller      | #Event | Buyer | Seller    | Event | Total |
| North         | Uttar Pradesh    | 5     | 1           |        | 384   | 30        |       | 414   |
| North         | Delhi            | 3     | 0           | 2      | 59    | 0         | 80    | 139   |
| North         | Haryana          | 2     | 0           |        | 119   | 0         |       | 119   |
| East          | Odisha           | 2     | 1           |        | 70    | 21        |       | 91    |
| East          | Chhattisgarh     | 2     | 0           |        | 317   | 0         |       | 317   |
| South         | Karnataka        | 2     | 0           |        | 70    | 0         |       | 70    |
| South         | Kerala           | 2     | 0           |        | 52    | 0         |       | 52    |
| West          | Maharashtra      | 1     | 1           | 1      | 25    | 48        | 36    | 109   |
| East          | West Bengal      | 1     | 1           | 1      | 14    | 16        | 80    | 110   |
| North         | Uttarakhand      | 1     | 0           |        | 25    | 0         |       | 25    |
| North         | Chandigarh       | 1     | 0           |        | 27    | 0         |       | 27    |
| East          | Bihar            | 1     | 0           |        | 70    | 0         |       | 70    |
| East          | Jharkhand        | 1     | 1           |        | 219   | 33        |       | 252   |
| North         | Madhya pradesh   | 1     | 1           |        | 20    | 97        |       | 117   |
| South         | Tamil Nadu       | 1     | 1           |        | 22    | 51        |       | 73    |
| South         | Goa              | 1     | 0           |        | 530   | 0         |       | 530   |
| North         | Jammu & Kashmir  |       |             | 1      |       |           | 300   | 300   |
| North         | Himachal Pradesh |       |             |        |       |           |       | 0     |
| North         | Punjab           |       |             |        |       |           |       | 0     |
| West          | Gujarat          |       |             |        |       |           |       | 0     |
| South         | Telangana        |       |             |        |       |           |       | 0     |
| North<br>East | North East       |       |             |        |       |           |       | 0     |
| North         | Rajasthan        |       |             |        |       |           |       | 0     |
|               | MoU Total        | 27    | 7           | 5      | 2023  | 296       | 496   | 2815  |

<sup>\*\*</sup> No Business Facilitator is deputed in the state. Training/Event is conducted as per request received from state.

<sup>\*</sup>Nor<mark>th Eas</mark>t(Assam, Manipur, Arunachal Pradesh, Nagaland, Tripura, Meghalaya)