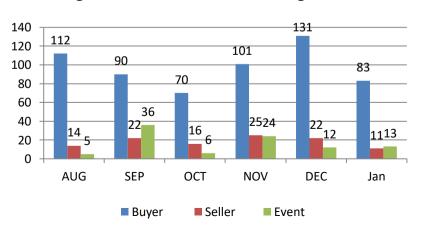

#### Training session Conducted from Aug 2022 to 21 Jan 2023

### Training sessions conducted in past 4 week

|                | #TRG | #Event | Total<br>Participants |
|----------------|------|--------|-----------------------|
| WE 24 Dec 2022 | 32   | 3      | 1817                  |
| WE 31 Dec 2022 | 36   | 1      | 1566                  |
| WE 07 Jan 2023 | 34   | 4      | 1873                  |
| WE 14 Jan 2023 | 26   | 4      | 1338                  |