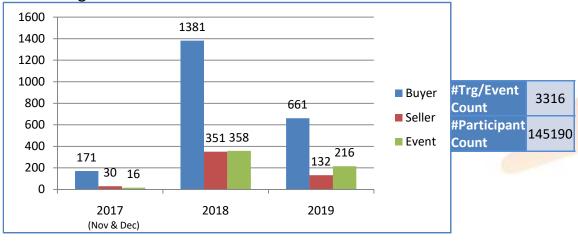

#### Training session Conducted from Nov 2017 to 22<sup>nd</sup> June 2019

3316