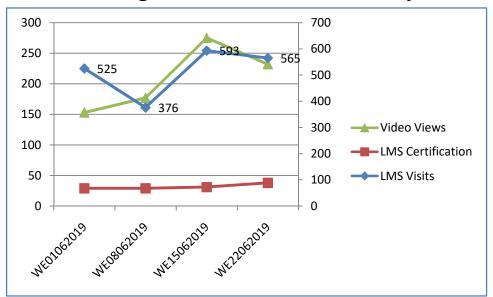

#### LMS Usage Trend - 4 Week Summary

#### LMS Weekly Status (Current vs. Previous week)

|                     | W     | E2206  | 2019      | WE15062019 |        |           |  |
|---------------------|-------|--------|-----------|------------|--------|-----------|--|
|                     | Buyer | Seller | Institute | Buyer      | Seller | Institute |  |
| Visits              | 215   | 209    | 141       | 184        | 253    | 156       |  |
| Silver Certificates | 17    | 7      | 2         | 9          | 7      | 4         |  |
| Gold Certificates   | 7     | 3      | 2         | 3          | 6      | 2         |  |
| Video Views         | 119   | 31     | 44        | 129        | 31     | 84        |  |