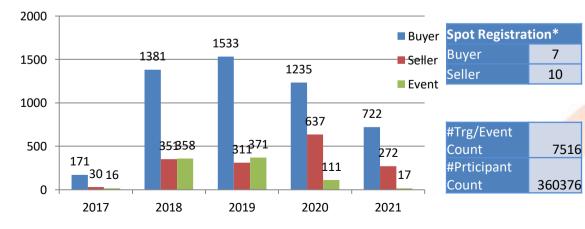

### Training session Conducted from Nov 2017 to 22nd May 2021

\*As per data provided by business facilitators