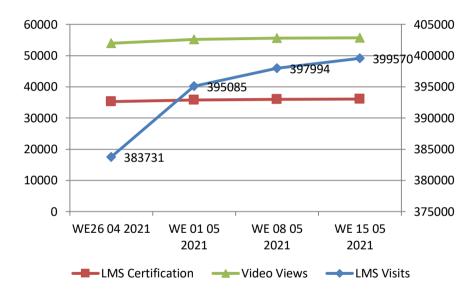

|
| MoU Total        | 21    | 13     | 0      | 650               | 405    | 0     | 1055  |



## Non-MoU States Coverage

| State Names      | #TRG<br>Buyer | #TRG<br>Seller | #Event<br>Count | Buyer | Seller | Event | Total |
|------------------|---------------|----------------|-----------------|-------|--------|-------|-------|
| Sikkim           | 0             | 0              | 0               | 0     | 0      | 0     | 0     |
| Non-MoU<br>Total | -             | -              | -               | -     | -      | -     | 0     |

\*North East(Assam, Manipur, Arunachal Pradesh, Nagaland, Tripura, Meghalaya) \*\* No Business Facilitator is deputed in the state. Training/Event is conducted as per request received from state.

# LMS Update



LMS Usage Trend - 4 Week Summary



# LMS Weekly Status (Current vs. Previous week)

|                        | WE     | 15 05 20 | 021       | WE 08 05 2021 |        |           |  |
|------------------------|--------|----------|-----------|---------------|--------|-----------|--|
|                        | Buyer  | Seller   | Institute | Buyer         | Seller | Institute |  |
| Visits                 | 221164 | 96717    | 81689     | 220791        | 95933  | 81270     |  |
| Silver<br>Certificates | 13022  | 4854     | 2463      | 13007         | 4809   | 2455      |  |
| Gold<br>Certificates   | 10964  | 2968     | 1858      | 10944         | 2934   | 1850      |  |
| Video Views            | 31733  | 13991    | 10006     | 31665         | 13942  | 10006     |  |