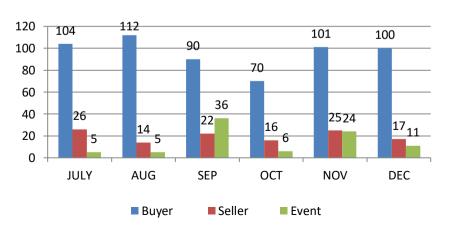

#### Training session Conducted from July 2022 to 24 Dec 2022

## Training sessions conducted in past 4 week

| _              |      | -      |                       |
|----------------|------|--------|-----------------------|
|                | #TRG | #Event | Total<br>Participants |
| WE 26 Nov 2022 | 37   | 3      | 2666                  |
| WE 03 Dec 2022 | 27   | 6      | 1834                  |
| WE 10 Dec 2022 | 23   | 1      | 1610                  |
| WE 17 Dec 2022 | 53   | 6      | 3230                  |