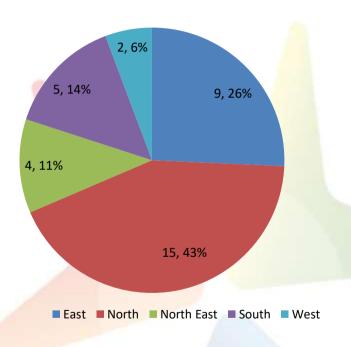

# State Wise Coverage

|     | à |   |
|-----|---|---|
|     |   | - |
| _ ) |   |   |
| 100 | - |   |

| Zone          | Zone State Names |       | #TRG   |        | Participant Count |        |       |       |
|---------------|------------------|-------|--------|--------|-------------------|--------|-------|-------|
| Zone          | State Names      | Buyer | Seller | #Event | Buyer             | Seller | Event | Total |
| North         | Delhi            | 6     | 0      |        | 490               | 0      |       | 490   |
| South         | Tamil Nadu       | 3     | 1      |        | 216               | 80     |       | 296   |
| North<br>East | North East       | 3     | 1      |        | 53                | 20     |       | 73    |
| North         | Uttarakhand      | 2     | 0      |        | 70                | 0      |       | 70    |
| North         | Uttar Pradesh    | 2     | 0      |        | 62                | 0      |       | 62    |
| East          | Odisha           | 2     | 1      |        | 68                | 30     |       | 98    |
| West          | Maharashtra      | 2     | 0      |        | 40                | 0      |       | 40    |
| North         | Haryana          | 1     | 0      | 1      | 32                | 0      | 250   | 282   |
| East          | Chhattisgarh     | 1     | 1      | 1      | 41                | 16     | 70    | 127   |
| North         | Jammu & Kashmir  | 1     | 0      | 1      | 15                | 0      | 50    | 65    |
| North         | Himachal Pradesh | 1     | 0      |        | 72                | 0      |       | 72    |
| East          | Bihar            | 1     | 0      |        | 10                | 0      |       | 10    |
| East          | Jharkhand        | 1     | 1      |        | 1                 | 50     |       | 51    |
| South         | Goa              | 1     | 0      |        | 81                | 0      |       | 81    |
| North         | Punjab           |       |        |        |                   |        |       | 0     |
| North         | Chandigarh       |       |        |        |                   |        |       | 0     |
| North         | Madhya pradesh   |       |        |        |                   |        |       | 0     |
| West          | Gujarat          |       |        |        |                   |        |       | 0     |
| East          | West Bengal      |       |        |        |                   |        |       | 0     |
| South         | Andhra Pradesh   |       |        |        |                   |        |       | 0     |
| South         | Karnataka        |       |        |        |                   |        |       | 0     |
| South         | Kerala           |       |        |        |                   |        |       | 0     |
| North         | Rajasthan        |       |        |        |                   |        |       | 0     |
|               | Mou Total        | 27    | 5      | 3      | 1251              | 196    | 370   | 1817  |