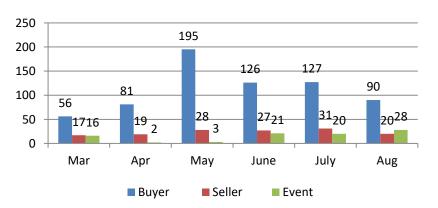

Report**

21st to 26th August 2023











# Training Session Update



#### Training session for WE 26th Aug 2023

|                    | #TRG  |        |        |        | Participant Count |        |       |       |
|--------------------|-------|--------|--------|--------|-------------------|--------|-------|-------|
|                    | Buyer | Seller | #Event | #Total | Buyer             | Seller | Event | Total |
| MoU Total          | 24    | 4      | 11     | 39     | 1,802             | 210    | 1,159 | 3,171 |
| Non-MoU<br>Total   | -     | -      | -      | -      | -                 | -      | -     | -     |
| <b>Grand Total</b> | 24    | 4      | 11     | 39     | 1,802             | 210    | 1,159 | 3,171 |

#### Training session Conducted from Mar 2023 to 26 Aug 2023



### Training sessions conducted in past 4 week

|                 | #TRG | #Event | Total<br>Participants |
|-----------------|------|--------|-----------------------|
| WE 29 July 2023 | 37   | 2      | 1860                  |
| WE 05 Aug 2023  | 22   | 6      | 1019                  |
| WE 12 Aug 2023  | 37   | 2      | 2040                  |
| WE 19 Aug 2023  | 30   | 11     | 1980                  |

#### Special Drives for SHG/Weavers/Artisans/ODOP/MSE

| Special Training/Event |   |  |  |  |
|------------------------|---|--|--|--|
| SHG                    | - |  |  |  |
| Artisans/Weavers       | - |  |  |  |
| MSE                    | 3 |  |  |  |
| ODOP                   | - |  |  |  |

| #Trg/Event Count  | 11365  |
|-------------------|--------|
| #Prticipant Count | 580743 |