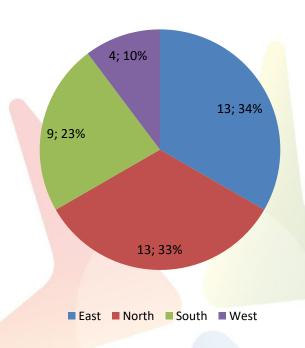

## State Wise Coverage

| <b>5</b> |
|----------|
|          |

| Zana Chata N |                 | #TRG  |        | ur     | Participant Count |        |       |       |
|--------------|-----------------|-------|--------|--------|-------------------|--------|-------|-------|
| Zone         | State Names     | Buyer | Seller | #Event | Buyer             | Seller | Event | Total |
| West         | Maharashtra     | 3     | 0      |        | 227               | 0      |       | 227   |
| South        | Karnataka       | 3     | 0      |        | 470               | 0      |       | 470   |
| South        | Kerala          | 3     | 0      |        | 98                | 0      |       | 98    |
| North        | Uttar Pradesh   | 2     | 1      | 5      | 180               | 62     | 209   | 451   |
| East         | Bihar           | 2     | 1      | 4      | 220               | 30     | 350   | 600   |
| East         | Jharkhand       | 2     | 0      | 1      | 40                | 0      | 500   | 540   |
| North        | Haryana         | 2     | 0      |        | 85                | 0      |       | 85    |
| South        | Tamil Nadu      | 2     | 1      |        | 36                | 25     |       | 61    |
| East         | Odisha          | 1     | 0      |        | 72                | 0      |       | 72    |
| East         | Chhattisgarh    | 1     | 0      |        | 90                | 0      |       | 90    |
| West         | Gujarat         | 1     | 0      |        | 50                | 0      |       | 50    |
| East         | West Bengal     | 1     | 0      |        | 25                | 0      |       | 25    |
| North        | Jammu & Kashmir | 1     | 0      |        | 209               | 0      |       | 209   |
| North        | Uttarakhand     | 0     | 1      |        | 0                 | 93     |       | 93    |
| North        | Ladakh          |       |        | 1      |                   |        | 100   | 100   |
| North        | Delhi           |       |        |        |                   |        |       | 0     |
| North        | Punjab          |       |        |        |                   |        |       | 0     |
| North        | Chandigarh      |       |        |        |                   |        |       | 0     |
| North        | Madhya pradesh  |       |        |        |                   |        |       | 0     |
| South        | Telangana       |       |        |        |                   |        |       | 0     |
| North        |                 |       |        |        |                   |        |       |       |
| East         | North East      |       |        |        |                   |        |       | 0     |
| South        | Lakshadweep     |       |        |        |                   |        |       | 0     |
| North        | Rajasthan       |       |        |        |                   |        |       | 0     |
|              | Mou Total       | 24    | 4      | 11     | 1802              | 210    | 1159  | 3171  |