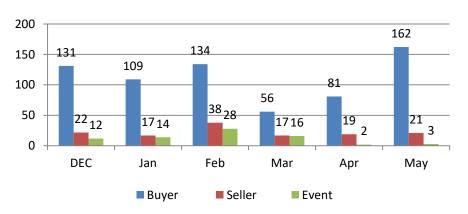

#### Training session Conducted from Dec 2022 to 27 May 2023

## Training sessions conducted in past 4 week

|                | #TRG | #Event | Total<br>Participants |
|----------------|------|--------|-----------------------|
| WE 29 Apr 2023 | 42   |        | 3208                  |
| WE 06 May 2023 | 25   | 1      | 1243                  |
| WE 13 May 2023 | 38   |        | 1991                  |
| WE 20 May 2023 | 76   |        | 3375                  |