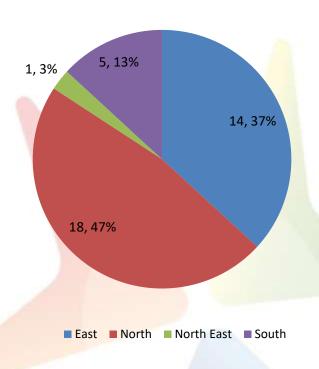

# State Wise Coverage

| _ | à. |
|---|----|
| V |    |
|   |    |
| - |    |

|               | C N              | #TRG  |        | #Firest | Participant Count |        |       |       |
|---------------|------------------|-------|--------|---------|-------------------|--------|-------|-------|
| Zone          | State Names      | Buyer | Seller | #Event  | Buyer             | Seller | Event | Total |
| North         | Delhi            | 9     | 0      |         | 459               | 0      |       | 459   |
| East          | Bihar            | 5     | 0      |         | 201               | 0      |       | 201   |
| West          | Gujarat          | 4     | 0      |         | 78                | 0      |       | 78    |
| North         | Punjab           | 3     | 1      |         | 878               | 19     |       | 897   |
| North         | Haryana          | 3     | 0      |         | 257               | 0      |       | 257   |
| East          | Jharkhand        | 3     | 0      |         | 163               | 0      |       | 163   |
| North         | Uttar Pradesh    | 2     | 0      |         | 92                | 0      |       | 92    |
| East          | Odisha           | 2     | 0      |         | 81                | 0      |       | 81    |
| East          | Chhattisgarh     | 2     | 0      |         | 81                | 0      |       | 81    |
| East          | West Bengal      | 2     | 0      |         | 130               | 0      |       | 130   |
| South         | Karnataka        | 2     | 1      |         | 87                | 36     |       | 123   |
| South         | Kerala           | 2     | 0      |         | 170               | 0      |       | 170   |
| West          | Maharashtra      | 1     | 1      | 2       | 82                | 47     | 140   | 269   |
| North<br>East | North East       | 1     | 0      |         | 50                | 0      |       | 50    |
| North         | Himachal Pradesh |       |        |         |                   |        |       | 0     |
| North         | Uttarakhand      |       |        |         |                   |        |       | 0     |
| North         | Chandigarh       |       |        |         |                   |        |       | 0     |
| North         | Madhya pradesh   |       |        |         |                   |        |       | 0     |
| South         | Tamil Nadu       |       |        |         |                   |        |       | 0     |
| South         | Telangana        |       |        |         |                   |        |       | 0     |
| South         | Andhra Pradesh   |       |        |         |                   |        |       | 0     |
| South         | Puducherry       |       |        |         |                   |        |       | 0     |
| North         | Rajasthan        |       |        |         |                   |        |       | 0     |
|               | Mou Total        | 41    | 3      | 2       | 2809              | 102    | 140   | 3051  |