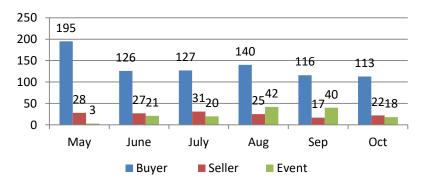

ining Report

### 23rd Oct to 28th Oct 2023



### Training Session Update

#### Training session for WE 28<sup>th</sup> Oct 2023

|                  | #TRG  |        |        |        | Participant Count |        |       |       |
|------------------|-------|--------|--------|--------|-------------------|--------|-------|-------|
|                  | Buyer | Seller | #Event | #Total | Buyer             | Seller | Event | Total |
| MoU Total        | 24    | 5      | 3      | 32     | 984               | 171    | 250   | 1,405 |
| Non-MoU<br>Total | -     | -      | -      | -      | -                 | -      | -     | -     |
| Grand Total      | 24    | 5      | 3      | 32     | 984               | 171    | 250   | 1,405 |

#### Training session Conducted from May 2023 to 28 Oct 2023



#### Training sessions conducted in past 4 week

|                | #TRG | #Event | Total<br>Participants |
|----------------|------|--------|-----------------------|
| WE 30 Sep 2023 | 26   | 11     | 2613                  |
| WE 07 Oct 2023 | 33   | 3      | 1642                  |
| WE 14 Oct 2023 | 32   | 2      | 1305                  |
| WE 21 Oct 2023 | 41   | 10     | 3086                  |

#### Special Drives for SHG/Weavers/Artisans/ODOP/MSE

| Special Training/Event |        |  |  |  |  |  |
|------------------------|--------|--|--|--|--|--|
|                        | -      |  |  |  |  |  |
| Artis                  | -      |  |  |  |  |  |
|                        | 2      |  |  |  |  |  |
|                        | -      |  |  |  |  |  |
|                        |