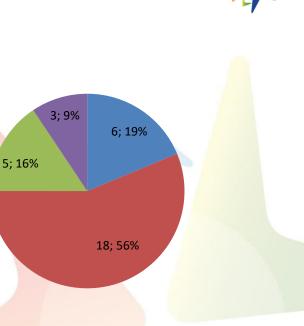

East North South West

\*\* No Business Facilitator is deputed in the state. Training/Event is conducted as per request received from state.

\*North East(Assam, Manipur, Arunachal Pradesh, Nagaland, Tripura, Meghalaya)