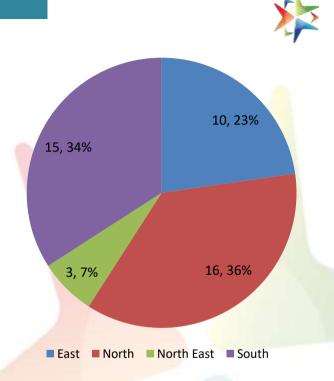

### State Wise Coverage

|               |                  | #TRG  |        | #5     | Participant Count |        |       |       |
|---------------|------------------|-------|--------|--------|-------------------|--------|-------|-------|
| Zone          | State Names      | Buyer | Seller | #Event | Buyer             | Seller | Event | Total |
| North         | Madhya pradesh   | 8     | 0      |        | 248               | 0      |       | 248   |
| West          | Gujarat          | 4     | 1      |        | 239               | 46     |       | 285   |
| West          | Maharashtra      | 4     | 0      |        | 179               | 0      |       | 179   |
| South         | Tamil Nadu       | 4     | 0      |        | 381               | 0      |       | 381   |
| East          | Chhattisgarh     | 3     | 0      |        | 163               | 0      |       | 163   |
| East          | West Bengal      | 3     | 0      |        | 110               | 0      |       | 110   |
| South         | Kerala           | 3     | 0      |        | 125               | 0      |       | 125   |
| South         | Goa              | 3     | 3      |        | 69                | 68     |       | 137   |
| North         | Delhi            | 2     | 1      |        | 59                | 3      |       | 62    |
| East          | Bihar            | 2     | 1      |        | 172               | 15     |       | 187   |
| North<br>East | North East       | 2     | 1      |        | 55                | 31     |       | 86    |
| North         | Punjab           | 1     | 0      |        | 35                | 0      |       | 35    |
| North         | Haryana          | 1     | 0      |        | 30                | 0      |       | 30    |
| North         | Uttar Pradesh    | 1     | 1      |        | 70                | 12     |       | 82    |
| East          | Odisha           | 1     | 0      |        | 13                | 0      |       | 13    |
| South         | Telangana        | 1     | 0      |        | 70                | 0      |       | 70    |
| South         | Karnataka        | 1     | 0      |        | 15                | 0      |       | 15    |
| North         | Uttarakhand      | 0     | 1      |        | 0                 | 15     |       | 15    |
| North         | Himachal Pradesh |       |        |        |                   |        |       | 0     |
| North         | Chandigarh       |       |        |        |                   |        |       | 0     |
| East          | Jharkhand        |       |        |        |                   |        |       | 0     |
| North         | Rajasthan        |       |        |        |                   |        |       | 0     |
| North         | Jammu & Kashmir  |       |        |        |                   |        |       | 0     |
|               | Mou Total        | 44    | 9      | 0      | 2033              | 190    | 0     | 2223  |