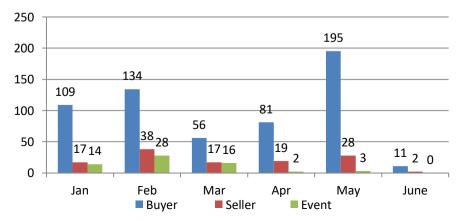

th</sup> May to 03<sup>rd</sup> June 2023



### Training Session Update

#### Training session for WE 03<sup>rd</sup> June 2023

|                  | #TRG  |        |        |        | Participant Count |        |       |       |
|------------------|-------|--------|--------|--------|-------------------|--------|-------|-------|
|                  | Buyer | Seller | #Event | #Total | Buyer             | Seller | Event | Total |
| MoU Total        | 44    | 9      | -      | 53     | 2,033             | 190    | -     | 2,223 |
| Non-MoU<br>Total | -     | -      | -      | -      | -                 | -      | -     | -     |
| Grand Total      | 44    | 9      | -      | 53     | 2,033             | 190    | -     | 2,223 |

#### Training session Conducted from Jan 2023 to 03 June 2023



#### Training sessions conducted in past 4 week

|                | #TRG | #Event | Total<br>Participants |
|----------------|------|--------|-----------------------|
| WE 06 May 2023 | 25   | 1      | 1243                  |
| WE 13 May 2023 | 38   |        | 1991                  |
| WE 20 May 2023 | 76   |        | 3375                  |
| WE 27 May 2023 | 44   | 2      | 3051                  |

#### Special Drives for SHG/Weavers/Artisans/ODOP/MSE

|                   | Special Trai | ning/Event |  |
|-------------------|--------------|------------|--|
|                   | -            |            |  |
| Artis             | -            |            |  |
|                   | 1            |            |  |
|                   | -            |            |  |
|                   |