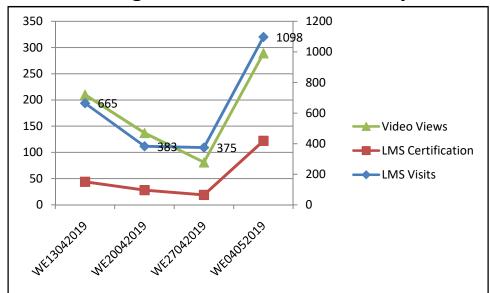

### **LMS Usage Trend - 4 Week Summary**

### LMS Weekly Status (Current vs. Previous week)

|                     | W     | E0405  | 2019      | W     | 2019   |           |
|---------------------|-------|--------|-----------|-------|--------|-----------|
|                     | Buyer | Seller | Institute | Buyer | Seller | Institute |
| Visits              | 123   | 375    | 600       | 75    | 235    | 65        |
| Silver Certificates | 8     | 7      | 52        | 2     | 7      | 2         |
| Gold Certificates   | 3     | 7      | 45        | 1     | 5      | 2         |
| Video Views         | 44    | 44     | 79        | 13    | 23     | 26        |