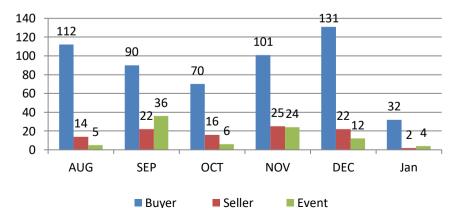

#### Training session for WE 07th Jan 2023

|                  | #TRG  |        |        | Participant Count |       |        |       |       |
|------------------|-------|--------|--------|-------------------|-------|--------|-------|-------|
|                  | Buyer | Seller | #Event | #Total            | Buyer | Seller | Event | Total |
| MoU Total        | 32    | 2      | 4      | 38                | 1,400 | 63     | 410   | 1,873 |
| Non-MoU<br>Total | -     | -      | -      | -                 | -     | -      | -     | -     |
| Grand<br>Total   | 32    | 2      | 4      | 38                | 1,400 | 63     | 410   | 1,873 |

Training session Conducted from July 2022 to 07 Jan 2023

Training sessions conducted in past 4 week

|                | #TRG | #Event | Total<br>Participants |
|----------------|------|--------|-----------------------|
| WE 10 Dec 2022 | 23   | 1      | 1610                  |
| WE 17 Dec 2022 | 53   | 6      | 3230                  |
| WE 24 Dec 2022 | 32   | 3      | 1817                  |
| WE 31 Dec 2022 | 36   | 1      | 1566                  |