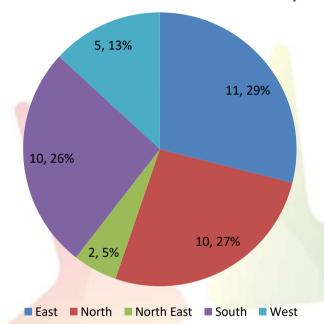

### State Wise Coverage

| 7000          | State Names      | #TRG |        | #Event | Participant Count |        |       |       |
|---------------|------------------|------|--------|--------|-------------------|--------|-------|-------|
| Zone          | Zone State Names |      | Seller |        | Buyer             | Seller | Event | Total |
| West          | Maharashtra      | 5    | 0      |        | 224               | 0      |       | 224   |
| East          | Bihar            | 4    | 1      | 1      | 117               | 39     | 200   | 356   |
| East          | Jharkhand        | 3    | 1      |        | 87                | 24     |       | 111   |
| South         | Tamil Nadu       | 3    | 0      |        | 229               | 0      |       | 229   |
| South         | Kerala           | 3    | 0      |        | 259               | 0      |       | 259   |
| North         | Uttar Pradesh    | 2    | 0      |        | 65                | 0      |       | 65    |
| North<br>East | North East       | 2    | 0      |        | 55                | 0      |       | 55    |
| South         | Karnataka        | 2    | 0      | 1      | 113               | 0      | 100   | 213   |
| North         | Rajasthan        | 2    | 0      |        | 40                | 0      |       | 40    |
| North         | Delhi            | 1    | 0      | 2      | 25                | 0      | 110   | 135   |
| North         | Uttarakhand      | 1    | 0      |        | 20                | 0      |       | 20    |
| North         | Chandigarh       | 1    | 0      |        | 100               | 0      |       | 100   |
| North         | Madhya pradesh   | 1    | 0      |        | 41                | 0      |       | 41    |
| East          | Chhattisgarh     | 1    | 0      |        | 17                | 0      |       | 17    |
| South         | Goa              | 1    | 0      |        | 8                 | 0      |       | 8     |
| North         | Himachal Pradesh |      |        |        |                   |        |       | 0     |
| North         | Punjab           |      |        |        |                   |        |       | 0     |
| North         | Haryana          |      |        |        |                   |        |       | 0     |
| East          | Odisha           |      |        |        |                   |        |       | 0     |
| West          | Gujarat          |      |        |        |                   |        |       | 0     |
| South         | Telangana        |      |        |        |                   |        |       | 0     |
| East          | West Bengal      |      |        |        |                   |        |       | 0     |
| North         | Jammu & Kashmir  |      |        |        |                   |        |       | 0     |
|               | Mou Total        | 32   | 2      | 4      | 1400              | 63     | 410   | 1873  |