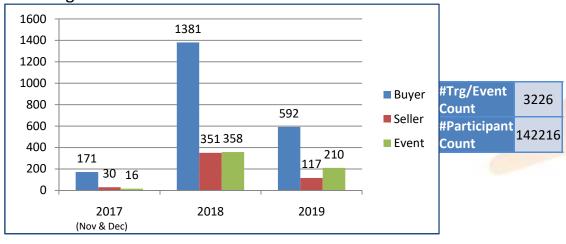

| 0     | 471   |  |
| Non-MoU<br>Total   | 9     | 4      | 0      | 13     | 219   | 61                | 0     | 280   |  |
| <b>Grand Total</b> | 21    | 7      | 0      | 28     | 577   | 174               | 0     | 751   |  |

#### Training sessions conducted in past 4 week

|                              | #TRG | #Event | Total<br>Participants |
|------------------------------|------|--------|-----------------------|
| WE 11 <sup>th</sup> May 2019 | 43   | 0      | 836                   |
| WE 18 <sup>th</sup> May 2019 | 36   | 2      | 983                   |
| WE 25 <sup>th</sup> May 2019 | 38   | 2      | 1021                  |
| WE 1 <sup>st</sup> June 2019 | 40   | 0      | 874                   |

3226

#### Training session Conducted from Nov 2017 to 8th June 2019



#### Training/Event plan for next 4 week

| Planned Training/Event        |    |  |  |  |  |  |
|-------------------------------|----|--|--|--|--|--|
| WE 15 <sup>th</sup> June 2019 | 34 |  |  |  |  |  |
| WE 22 <sup>nd</sup> June 2019 | 11 |  |  |  |  |  |
| WE 29 <sup>th</sup> June 2019 | 4  |  |  |  |  |  |
| WE 6 <sup>th</sup> July 2019  | 0  |  |  |  |  |  |

## State Wise Coverage



#### **MoU States Coverage**

| inter states coverage |       |        |        |       |          |         |       |  |  |
|-----------------------|-------|--------|--------|-------|----------|---------|-------|--|--|
| Chaha Namas           | #T    | RG     | #Event | P     | articipa | nt Coun | t     |  |  |
| State Names           | Buyer | Seller | #Event | Buyer | Seller   | Event   | Total |