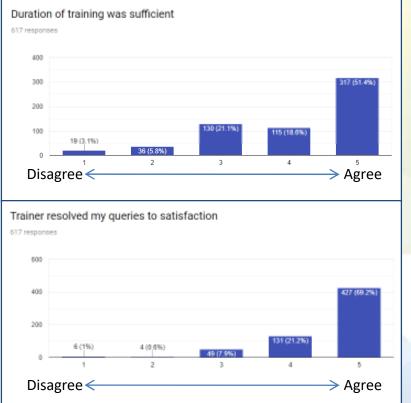

### Online Feedback Evaluation

#### **Online Feedback Likert Scale Evaluation**

|                   | WE25052019 | WE01062019 | WE08062019 |
|-------------------|------------|------------|------------|
| received per week | 108        | 117        | 87         |