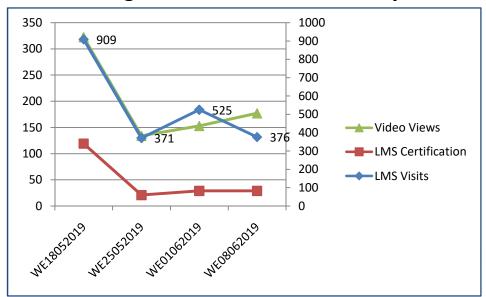

#### LMS Usage Trend - 4 Week Summary

### LMS Weekly Status (Current vs. Previous week)

|                     | W     | WE08062019 |           |       | E0106  | 2019      |
|---------------------|-------|------------|-----------|-------|--------|-----------|
|                     | Buyer | Seller     | Institute | Buyer | Seller | Institute |
| Visits              | 138   | 188        | 50        | 124   | 275    | 126       |
| Silver Certificates | 15    | 3          | 0         | 6     | 4      | 6         |
| Gold Certificates   | 8     | 3          | 0         | 4     | 3      | 6         |
| Video Views         | 97    | 42         | 9         | 73    | 21     | 30        |