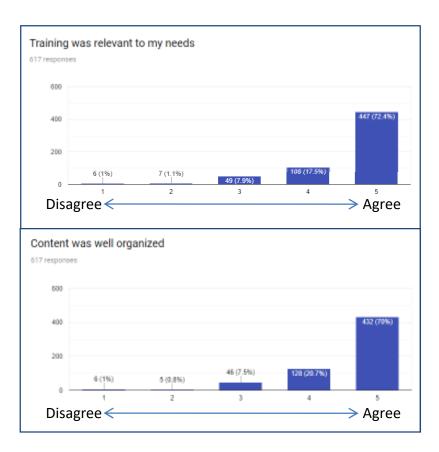

### Online Feedback Evaluation

#### **Online Feedback Likert Scale Evaluation**

|                   | WE25052019 | WE01062019 | WE08062019 |
|-------------------|------------|------------|------------|
| received per week | 108        | 117        | 87         |