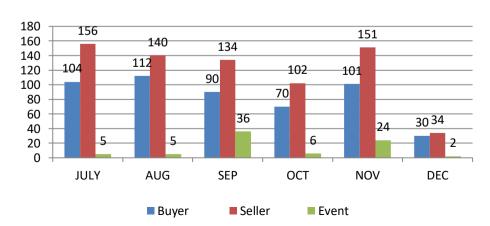

p> Dec to 10<sup>th</sup> Dec 2022











# Training Session Update



#### Training session for WE 10<sup>th</sup> Dec 2022

|                  |       | #T     | RG     |        | Participant Count |        |       |       |
|------------------|-------|--------|--------|--------|-------------------|--------|-------|-------|
|                  | Buyer | Seller | #Event | #Total | Buyer             | Seller | Event | Total |
| MoU Total        | 21    | 2      | 1      | 24     | 1,120             | 460    | 30    | 1,610 |
| Non-MoU<br>Total | -     | -      | -      | -      | -                 | -      | -     | -     |
| Grand<br>Total   | 21    | 2      | 1      | 24     | 1,120             | 460    | 30    | 1,610 |

#### Training session Conducted from July 2022 to 10 Dec 2022



### Training sessions conducted in past 4 week

| •              |      | •      |                       |
|----------------|------|--------|-----------------------|
|                | #TRG | #Event | Total<br>Participants |
| WE 12 Nov 2022 | 23   | 4      | 941                   |
| WE 19 Nov 2022 | 28   | 4      | 1441                  |
| WE 26 Nov 2022 | 37   | 3      | 2666                  |
| WE 03 Dec 2022 | 27   | 6      | 1834                  |

#### Special Drives for SHG/Weavers/Artisans/ODOP/MSE

| Special Training/Event |   |  |  |  |
|------------------------|---|--|--|--|
| SHG                    | - |  |  |  |
| Artisans/Weavers       | - |  |  |  |
| MSE                    | 1 |  |  |  |
| ODOP                   | - |  |  |  |

| #Trg/Event Count  | 9988   |
|--------