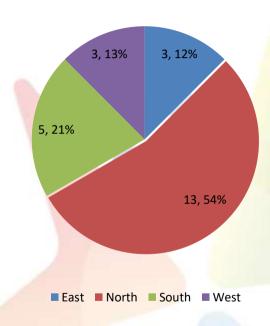

## State Wise Coverage

| Zone          | Chaha Namas      | #TRG  |        | #F     | Participant Count |        |       |       |
|---------------|------------------|-------|--------|--------|-------------------|--------|-------|-------|
| Zone          | State Names      | Buyer | Seller | #Event | Buyer             | Seller | Event | Total |
| North         | Delhi            | 3     | 0      |        | 115               | 0      |       | 115   |
| North         | Chandigarh       | 3     | 0      |        | 136               | 0      |       | 136   |
| West          | Maharashtra      | 3     | 0      |        | 56                | 0      |       | 56    |
| North         | Uttarakhand      | 2     | 0      |        | 99                | 0      |       | 99    |
| North         | Madhya pradesh   | 2     | 0      |        | 90                | 0      |       | 90    |
| South         | Karnataka        | 2     | 0      |        | 200               | 0      |       | 200   |
| South         | Kerala           | 2     | 0      |        | 131               | 0      |       | 131   |
| North         | Haryana          | 1     | 0      |        | 60                | 0      |       | 60    |
| North         | Uttar Pradesh    | 1     | 1      |        | 30                | 425    |       | 455   |
| East          | Bihar            | 1     | 0      |        | 170               | 0      |       | 170   |
| East          | Odisha           | 1     | 0      |        | 33                | 0      |       | 33    |
| East          | Chhattisgarh     | 0     | 1      |        | 0                 | 35     |       | 35    |
| South         | Tamil Nadu       |       |        | 1      |                   |        | 30    | 30    |
| North         | Himachal Pradesh |       |        |        |                   |        |       | 0     |
| North         | Punjab           |       |        |        |                   |        |       | 0     |
| East          | Jharkhand        |       |        |        |                   |        |       | 0     |
| West          | Gujarat          |       |        |        |                   |        |       | 0     |
| South         | Telangana        |       |        |        |                   |        |       | 0     |
| East          | West Bengal      |       |        |        |                   |        |       | 0     |
| North<br>East | North East       |       |        |        |                   |        |       | 0     |
| North         | Rajasthan        |       |        |        |                   |        |       | 0     |
| South         | Goa              |       |        |        |                   |        |       | 0     |
| North         | Ladakh           |       |        |        |                   |        |       | 0     |
|               | Mou Total        | 21    | 2      | 1      | 1120              | 460    | 30    | 1610  |