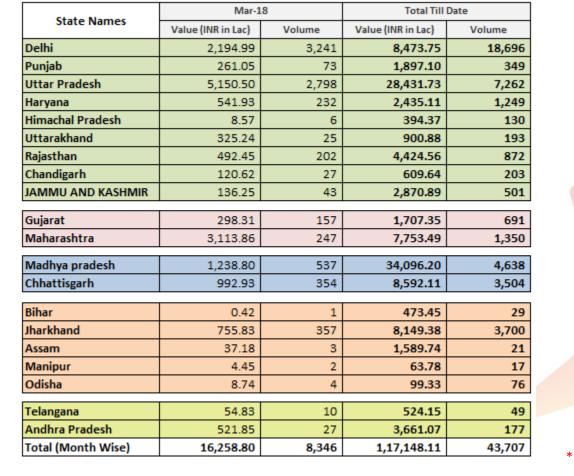

Training Tracker

From 01-Nov till Date

## **Training Impact – Procurement**

Value Volume

Total Sum is from December to till date