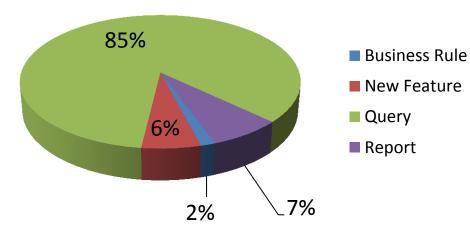

## Key Issues – From Query/Issue Tracker

### **Query/Issue Received**

| Request Type  | - | uery Resolved<br>ount Closed |  |    |
|---------------|---|------------------------------|--|----|
| Business Rule |   | 1                            |  | 1  |
| New Feature   |   | 4                            |  | 2  |
| Query         |   | 57                           |  | 27 |
| Report        |   | 5                            |  | 3  |
| Grand Total   |   | 67                           |  | 33 |