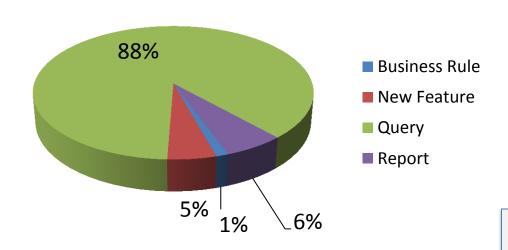

### **Key Issues – From Query/Issue Tracker**

#### **Query/Issue Received**

| Request Type       | Query<br>Count | Resolved & Closed |  |  |
|--------------------|----------------|-------------------|--|--|
| Business Rule      | 1              | . 1               |  |  |
| New Feature        | 4              | 4                 |  |  |
| Query              | 71             | 50                |  |  |
| Report             | 5              | 4                 |  |  |
| <b>Grand Total</b> | 81             | 59                |  |  |

Open issue/query are forwarded to the respective for resolution.