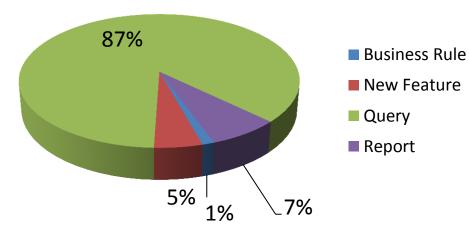

#### Key Issues – Query/Issue Tracker

#### **Query/Issue Received**

| Request Typ   | ρ | ery<br>unt | Resolved &<br>Closed |    |  |
|---------------|---|------------|----------------------|----|--|
| Business Rule |   | 1          |                      | 1  |  |
| New Feature   |   | 4          |                      | 4  |  |
| Query         |   | 71         |                      | 66 |  |
| Report        |   | 6          |                      | 6  |  |
| Grand Total   |   | 82         |                      | 77 |  |

Open issue/query are forwarded to the respective for resolution.